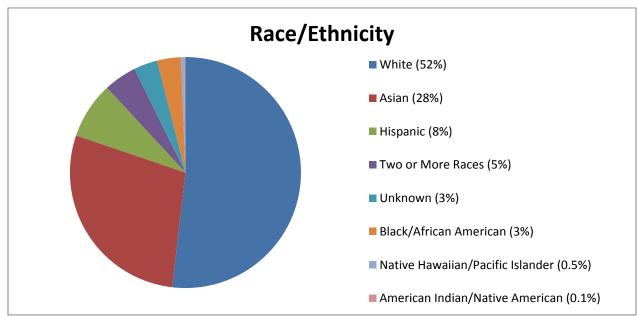

\* Program realized an increase in enrollment over prior year

<sup>#</sup> BSN program closed on November 1, 2017. RN-to-BSN program remains open.

^ New program started in July, 2017

IPEDS classifications used. Percentages may not add to 100% due to rounding