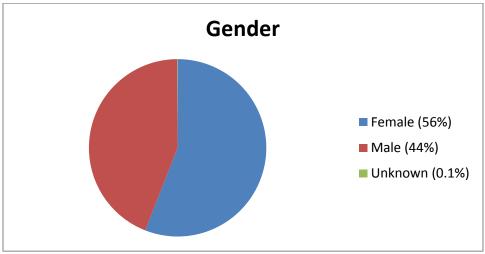

\* Program realized an increase in enrollment over prior year

<sup>#</sup> BSN program closed on November 1, 2017. RN-to-BSN program remains open.

^ New program started in July, 2017

IPEDS classifications used. Percentages may not add to 100% due to rounding