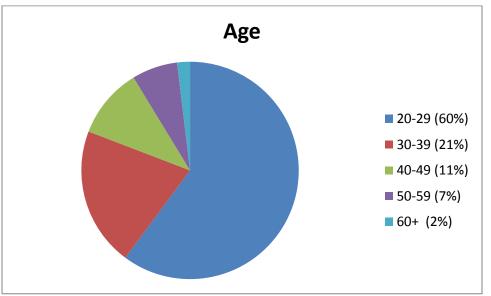

Percentages may not add to 100% due to rounding

Percentages may not add to 100% due to rounding

| Average Age:      | 32.0 |
|-------------------|------|
| Oldest Student:   | 67   |
| Youngest Student: | 21   |