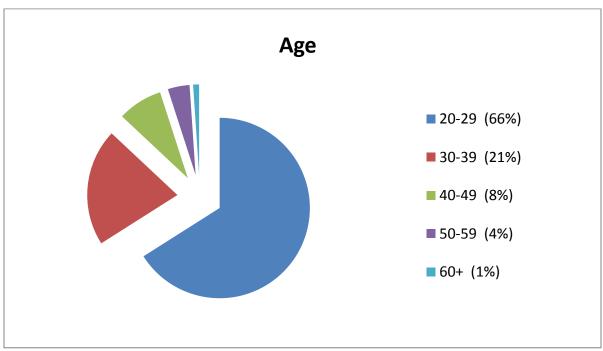

\*percentages may not add to 100% due to rounding

Average Age: 30.3 Oldest Student: 67

Youngest Student: 20 (2 students)