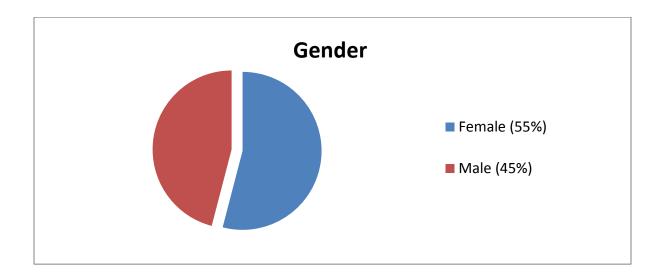

| 181* |
| the term of the te |      |

<sup>\*</sup>indicates that program realized an increase in enrollment over prior year

<sup>^</sup>indicates student not in degree program authorized to attend a course



<sup>\*</sup>percentages may not add to 100% due to rounding





\*percentages may not add to 100% due to rounding

Average Age: 30.3 Oldest Student: 67

Youngest Student: 20 (2 students)