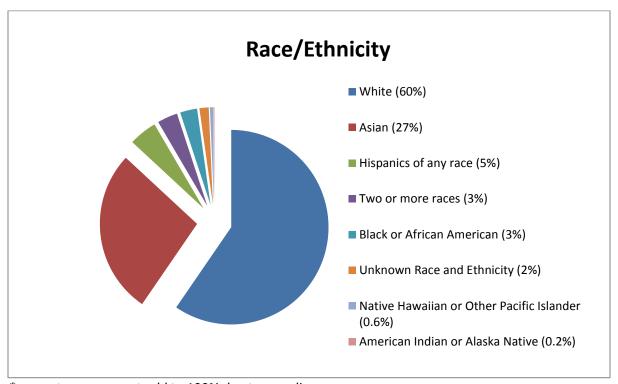

<sup>\*</sup>indicates that program realized an increase in enrollment over prior year

<sup>^</sup>indicates student not in degree program authorized to attend a course

<sup>\*</sup>percentages may not add to 100% due to rounding