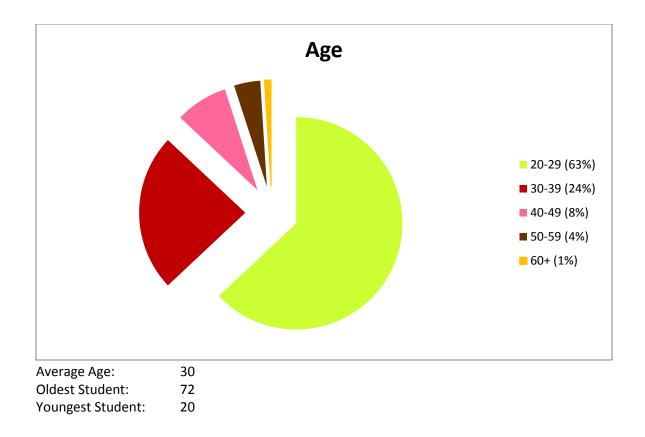

---------------------------------|------|
| Camp Administration                  | 36*  |
| Education                            | 287* |
| <ul> <li>Degree-Seeking</li> </ul>   | 121  |
| <ul> <li>Advanced Studies</li> </ul> | 166* |
| Medical Health Science               | 30   |
| Nursing                              | 54*  |
| • DNP                                | 23*  |
| • BSN                                | 31*  |
| Occupational Therapy                 | 74*  |
| Osteopathic Medicine                 | 540  |
| Physical Therapy                     | 120  |
| Physician Assistant                  | 178* |
|                                      |      |

*\*indicates that program realized an increase in enrollment over prior year* 



Percentages may not add to 100% due to rounding