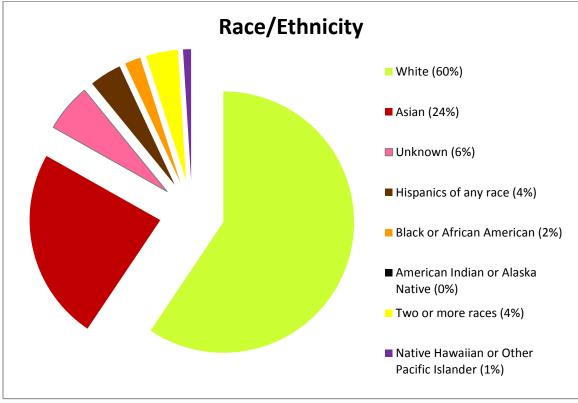

<u></u>                              |      |
|--------------------------------------|------|
| Camp Administration                  | 36*  |
| Education                            | 287* |
| <ul> <li>Degree-Seeking</li> </ul>   | 121  |
| <ul> <li>Advanced Studies</li> </ul> | 166* |
| Medical Health Science               | 30   |
| Nursing                              | 54*  |
| • DNP                                | 23*  |
| • BSN                                | 31*  |
| Occupational Therapy                 | 74*  |
| Osteopathic Medicine                 | 540  |
| Physical Therapy                     | 120  |
| Physician Assistant                  | 178* |
|                                      |      |

*\*indicates that program realized an increase in enrollment over prior year* 



Percentages may not add to 100% due to rounding