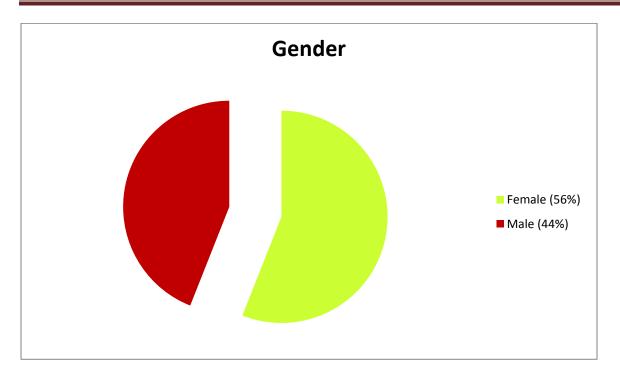

-----------------------------------|------|
| Camp Administration                  | 36*  |
| Education                            | 287* |
| <ul> <li>Degree-Seeking</li> </ul>   | 121  |
| <ul> <li>Advanced Studies</li> </ul> | 166* |
| Medical Health Science               | 30   |
| Nursing                              | 54*  |
| • DNP                                | 23*  |
| • BSN                                | 31*  |
| Occupational Therapy                 | 74*  |
| Osteopathic Medicine                 | 540  |
| Physical Therapy                     | 120  |
| Physician Assistant                  | 178* |
|                                      |      |

*\*indicates that program realized an increase in enrollment over prior year* 



Percentages may not add to 100% due to rounding